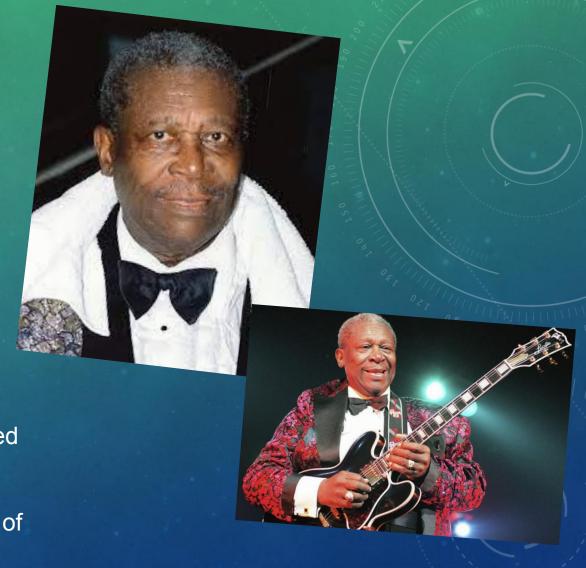

## #2 B.B. KING

Birth Date: 16 August 1925

Birth State: Mississippi (Itta Bena)

Death Birth: 14 September 2015

Died at : Las Vegas

Death Cause: Diabetes type II

Story: B.B.King is one of the most respected and recognized blues guitarists and singers.

His career was marked by major contributions to the world of blues.

My choice of song: The Thrill Is Gone
On that link, we can see the lyrics of his song

https://www.youtube.com/watch?v=8pe7JVJrgIc